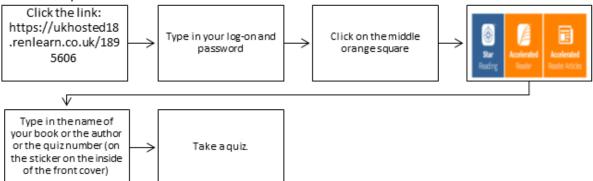

## https://www.arbookfind.co.uk/

Once your child has finished their book, they can sit their reading quiz by following the instructions on the flow-map below:

Student logins are issued by their English teacher. Please contact your child's English teacher if your child has forgotten their login details..